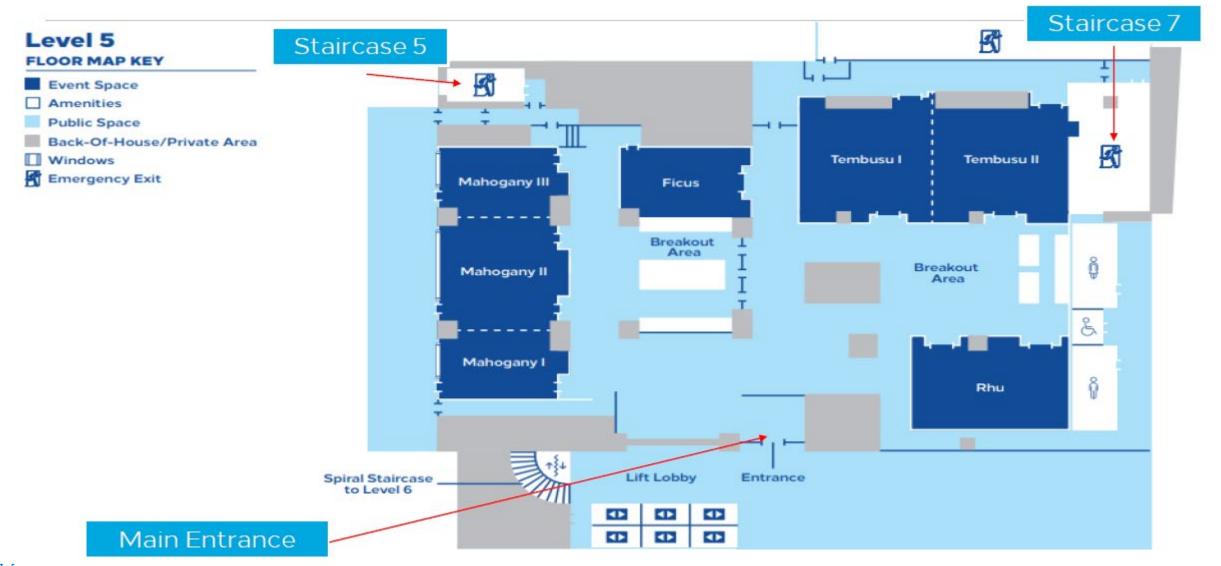

oor
    - 2 floors above
    - 2 floors below
  - PA Broadcast on 2<sup>nd</sup> Set
    - All floors above (not more than 20 floors)
  - PA Broadcast on 3<sup>rd</sup> Set
    - All other floors below



## **ACTION TO BE TAKEN UPON HEARING FIRE ALARM**

- Emergency ushers will be on standby at final exits of fire staircases to direct guests to Assembly Area
- Please evacuate in a calm manner and do not use lifts
- Fire Wardens are deployed on every floors
- Guests who require assistance to evacuate to approach the fire wardens



#### **Property Layout**



- Primary Assembly Area Open Space in front of Mandarin Gallery (BOSS)
- Secondary Assembly Area Open Area in front of Cineleisure Building

#### Level 6 Grand Ballroom Fire Escape Plan



#### Level 5 Meeting Rooms Fire Escape Plan



Information Grassmeation. Ceneral



#### Main Assembly Area- Mandarin Gallery (Orchard Walkway)





#### **Alternate Assembly Area - Cineleisure Open Space**



#### **First Aid and Medical**

 In event where A&E treatment is required, the nearest hospital is 3 – 6 minutes car ride away at Mount Elizabeth Hospital, depending on traffic conditions

To Mount Elizabeth Hospital:

- Exit hotel's level 1 driveway
- Right turn into Orchard Link > Bideford Road (600m) > left turn into Mount Elizabeth Link (200m) > left turn towards Mount Elizabeth Hospital A&E entrance





#### **Emergency Phone Number**

# Ambulance/Fire995Police999

11



#### **Hotel Emergency Contact**

Area Manager, Safety & Security : Mr. Mohammad Hasni (9168 2764) (Senior Fire Safety Manager)

Security Executive Secur