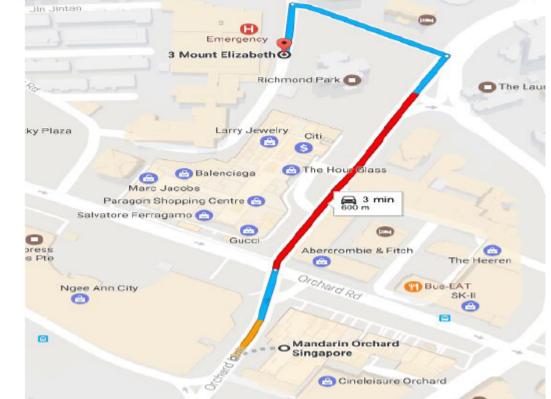

#### **First Aid and Medical**

 In event where A&E treatment is required, the nearest hospital is 3 – 6 minutes car ride away at Mount Elizabeth Hospital, depending on traffic conditions

To Mount Elizabeth Hospital:

- Exit hotel's level 1 driveway
- Right turn into Orchard Link > Bideford Road (600m) > left turn into Mount Elizabeth Link (200m) > left turn towards Mount Elizabeth Hospital A&E entrance