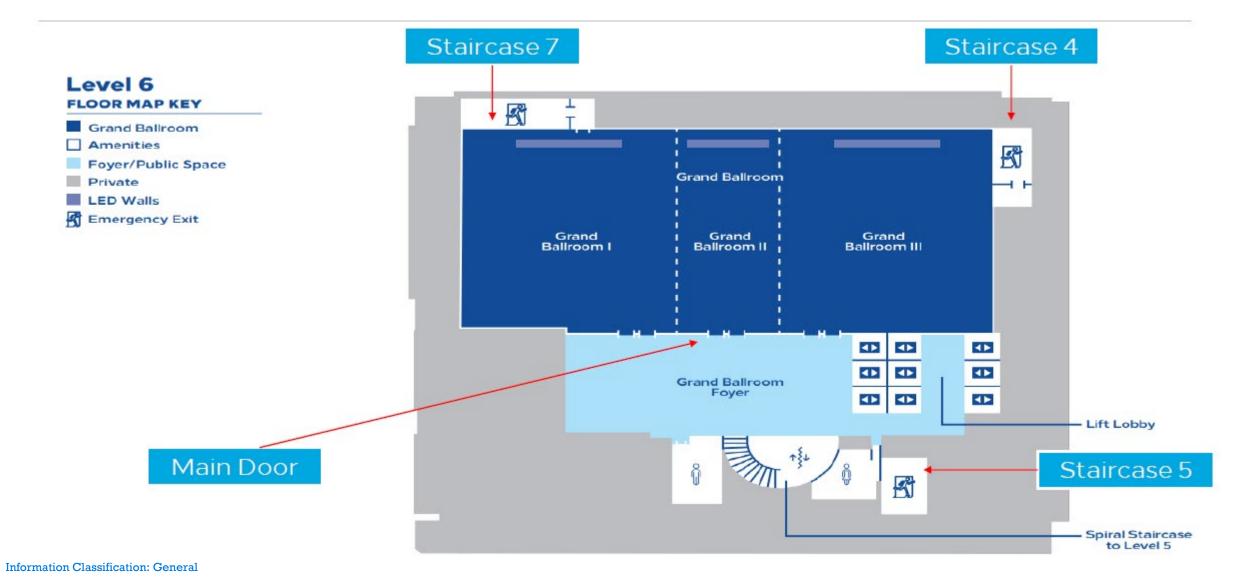

broadcast on 1<sup>st</sup> Set:
    - Fire Floor
    - 2 floors above
    - 2 floors below
  - PA Broadcast on 2<sup>nd</sup> Set
    - All floors above (not more than 20 floors)
  - PA Broadcast on 3<sup>rd</sup> Set
    - All other floors below



## **ACTION TO BE TAKEN UPON HEARING FIRE ALARM**

- Emergency ushers will be on standby at final exits of fire staircases to direct guests to Assembly Area
- Please evacuate in a calm manner and do not use lifts
- Fire Wardens are deployed on every floors
- Guests who require assistance to evacuate to approach the fire wardens



#### **Property Layout**



- Primary Assembly Area Open Space in front of Mandarin Gallery (BOSS)
- Secondary Assembly Area Open Area in front of Cineleisure Building

#### Level 6 Grand Ballroom Fire Escape Plan



#### Level 5 Meeting Rooms Fire Escape Plan



Information Grassmeation. Ceneral



#### Main Assembly Area- Mandarin Gallery (Orchard Walkway)





#### **Alternate Assembly Area - Cineleisure Open Space**



#### **First Aid and Medical**

 In event where A&E treatment is required, the nearest hospital is 3 – 6 minutes car ride away at Mount Elizabeth Hospital, depending on traffic conditions

To Mount Elizabeth Hospital:

- Exit hotel's level 1 driveway
- Right turn into Orchard Link > Bideford Road (600m) > left turn into Mount Elizabeth Link (200m) > left turn towards Mount Elizabeth Hospital A&E entrance





#### **Emergency Phone Number**

# Ambulance/Fire995Police999

11



#### **Hotel Emergency Contact**

Area Manager, Safety & Security : Mr. Mohammad Hasni (9168 2764) (Senior