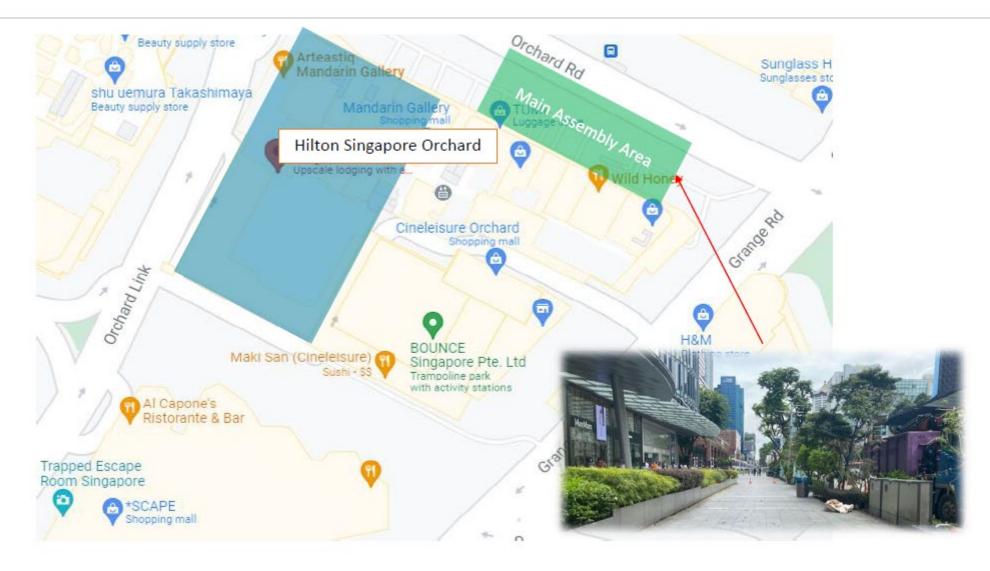

s above (not more than 20 floors)
  - PA Broadcast on 3<sup>rd</sup> Set
    - All other floors below



## **ACTION TO BE TAKEN UPON HEARING FIRE ALARM**

- Emergency ushers will be on standby at final exits of fire staircases to direct guests to Assembly Area
- Please evacuate in a calm manner and do not use lifts
- Fire Wardens are deployed on every floors
- Guests who require assistance to evacuate to approach the fire wardens



#### **Property Layout**



- Primary Assembly Area Open Space in front of Mandarin Gallery (BOSS)
- Secondary Assembly Area Open Area in front of Cineleisure Building

#### Level 6 Grand Ballroom Fire Escape Plan



#### Level 5 Meeting Rooms Fire Escape Plan



Information Grassmeation. Ceneral



#### Main Assembly Area- Mandarin Gallery (Orchard Walkway)





#### **Alternate Assembly Area - Cineleisure Open Space**



#### **First Aid and Medical**

 In event where A&E treatment is required, the nearest hospital is 3 – 6 minutes car ride away at Mount Elizabeth Hospital, depending on traffic conditions

To Mount Elizabeth Hospital:

- Exit hotel's level 1 driveway
- Right turn into Orchard Link > Bideford Road (600m) > left turn into Mount Elizabeth Link (200m) > left turn towards Mount Elizabeth Hospital A&E entrance





#### **Emergency Phone Number**

# Ambulance/Fire995Police999

11



#### **Hotel Emergency Contact**

Area Manager, Safety & Security : Mr. Mohammad Hasni (9168 2764) (Senior Fire Safety Manager)

Security Executive Security Executive

: Mr Joel Matara (82989386) : Mr. Ariff Sapollah (80332363)

Duty Security Supervisor