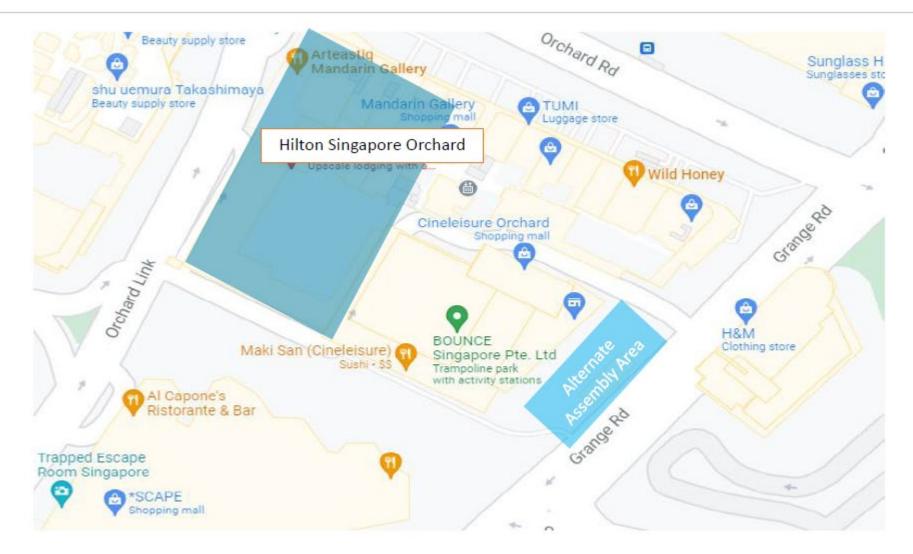

#### **Property Layout**

- Primary Assembly Area Open Space in front of Mandarin Gallery (BOSS)
- Secondary Assembly Area Open Area in front of Cineleisure Building

#### **Alternate Assembly Area - Cineleisure Open Space**